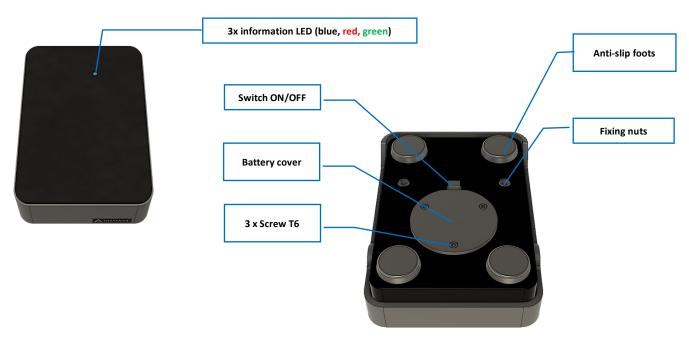

## **Description:**

Bluetooth Low Energy 5.0 Foot Switch, industrial grade with range up to 50 m. A part of Measuring Intelligence manufactured infrastructure, enables remote management and Over the Air upgrade (OTA)

Simple conncetion with any BLE Instrument by drag & drop function of our software.

- Recommended for measurement processes automation,
- Enable Gauge digitization (OK, NOK)
- Read a value from any BLE Instrument
- Software configuration on request