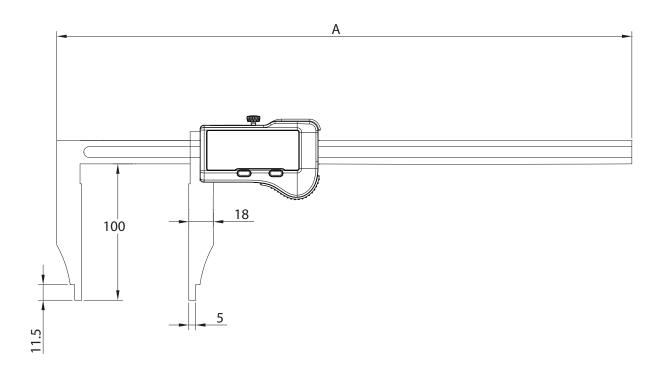

# **S\_Cal EVO Form E**

**DIMENSIONAL DRAWING** 

MID SIZE CALIPER R5

## **TECHNICAL SPECIFICATIONS**

|                                          |    | 810.1546                                               |
|------------------------------------------|----|--------------------------------------------------------|
| Measuring range                          | mm | 300                                                    |
| Accuracy                                 | mm | 0.03                                                   |
| Resolution                               | mm | 0.01                                                   |
| A                                        | mm | 495                                                    |
| Bar section                              | mm | 17x5                                                   |
| Protection rating according to IEC 60529 |    | IP67                                                   |
| Output data                              |    | Bluetooth® wireless technology <b>*</b>                |
| Functions                                |    | Zero setting, Preset (max 999.99), mm/inch, Hold, Data |
| Smart Inductive Sensor                   |    | •                                                      |