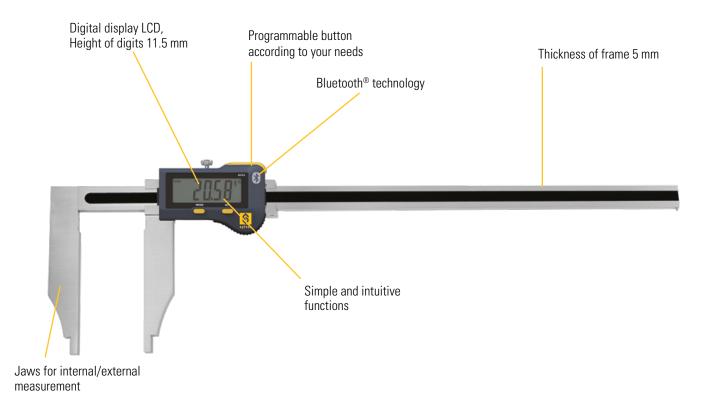

#### DESCRIPTION

MID SIZE CALIPER R5

- Integrated Bluetooth® wireless technology
- Mid size caliper r5 for internal/external measurement
- Programmable button according to your needs
- Water protected for heavy-duty work with coolants and lubricants, protection rating IP67 according to IEC 60529,
- Automatic wake-up by moving the electronic on his frame. (Absolute System S.I.S)
- Sleeping mode after 10 min. of no use. (Absolute System S.I.S)
- Position memorized in sleeping mode, Absolute System S.I.S\*
- Maximum speed of displacement : 2.5 m/sec
- Mechanical frame in stainless steel, hardened and grinded
- Great comfort of use thanks to its ergonomic frame

## Mid size caliper