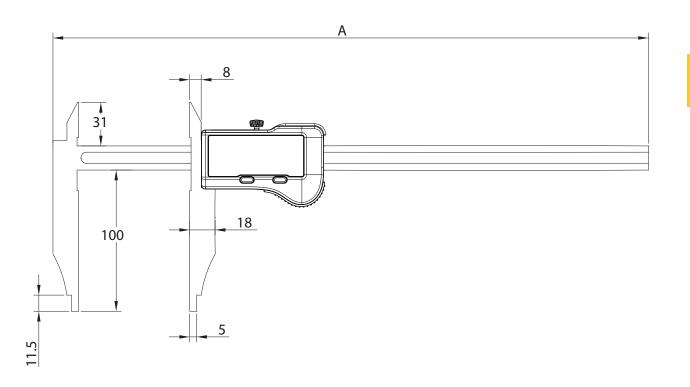

## S\_Cal EVO Form B

DIMENSIONAL DRAWING

MID SIZE CALIPER R5 WITH UPPER JAWS

### TECHNICAL SPECIFICATIONS

|                                          |    | 810.1556                                               | 810.1558 |
|------------------------------------------|----|--------------------------------------------------------|----------|
| Measuring range                          | mm | 300                                                    | 500      |
| Accuracy                                 | mm | 0.03                                                   |          |
| Resolution                               | mm | 0.01                                                   |          |
| А                                        | mm | 495                                                    | 595      |
| Bar section                              | mm | 17x5                                                   |          |
| Protection rating according to IEC 60529 |    | IP67                                                   |          |
| Output data                              |    | Bluetooth <sup>®</sup> wireless technology*            |          |
| Functions                                |    | Zero setting, Preset (max 999.99), mm/inch, Hold, Data |          |
| Smart Inductive Sensor                   |    |                                                        |          |