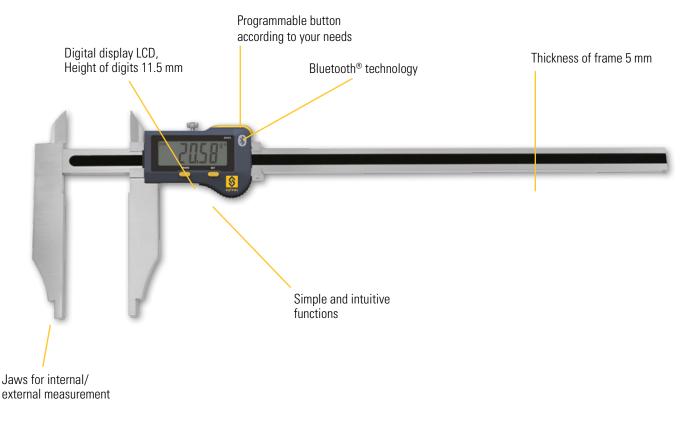

### MID SIZE CALIPER R5 WITH UPPER JAWS

- Integrated Bluetooth® wireless technology
- Mid size caliper r5 for internal/external measurement
- Programmable button according to your needs
- Water protected for heavy-duty work with coolants and lubricants, protection rating IP67 according to IEC 60529,
- Automatic wake-up by moving the electronic on his frame. (Absolute System S.I.S)
- Sleeping mode after 10 min. of no use. (Absolute System S.I.S)
- Position memorized in sleeping mode, Absolute System S.I.S\*
- Maximum speed of displacement : 2.5 m/sec
- Mechanical frame in stainless steel, hardened and grinded
- Great comfort of use thanks to its ergonomic frame

Mid size caliper with upper jaws

WATER RESISTANT

#### **♦ IP67**

\* **SIS** 